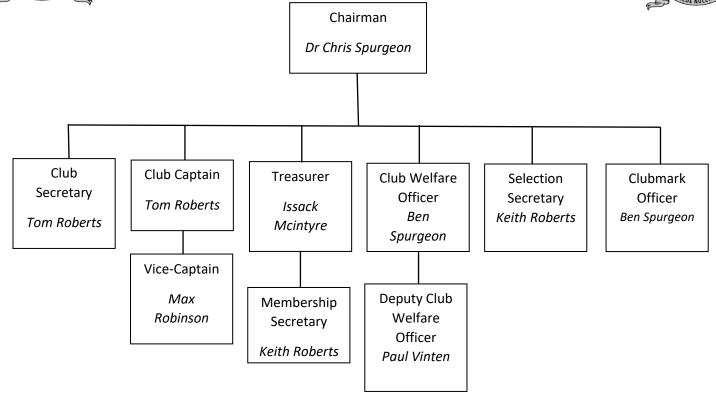

## Shepherdswell Cricket Club Committee Structure Chart

Issack Mcintyre & Phil Palmer have both been appointed as ex-officio members of the club's committee due to their significant contributions within the club.

In accordance with our constitution, The Executive Officers of the club are as follows:

| - Chairman     | <ul> <li>Club Secretary</li> </ul> | - Club Treasurer   | - Selection Secretary |
|----------------|------------------------------------|--------------------|-----------------------|
| - Club Captain | - Club Welfare Officer             | - Clubmark Officer |                       |

In addition the other appointed officers of the Club are as follows:

- Fixtures Secretary - Vice-Captain -Membership Secretary -Deputy Club Welfare Officer

Other committees and structures exist within the club including:

- The Coaching Committee (Ben Spurgeon, Russell Skues, Max Robinson, Issack Mcintyre, Chris Spurgeon & Paul Vinten)

-The Membership Committee (Keith Roberts, Ben Spurgeon and Issack Mcinyre)

- The Clubmark Committee (Given the significance of Clubmark, the Clubmark Committee is comprised of the Executive Committee)

- The Ground Committee (Tom Roberts, Issack Mcintyre, Paul Vinten, Chris Dyer)

Our Executive Officers can be contacted in the following ways:

- Dr Chris Spurgeon- 07986470995

Keith Roberts -07590 426950 Dmitri Lugthart- 0776621377